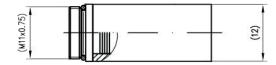

## Polyethylen sintered filter

| , ,               |                              |
|-------------------|------------------------------|
| Material          | Sintered polyethylene        |
| Pore size         | 25 µm                        |
| Features          | Hydrophobic, water resistant |
| Temperature range | -40 80 °C                    |
| Dimensions        | Ø 12 x 30 mm                 |
| Inner diameter    | 9 mm                         |
| Screw threaded    | M11 x 0,75 with sealing      |
| ArtNo.            | 0400 0449-40                 |
|                   |                              |