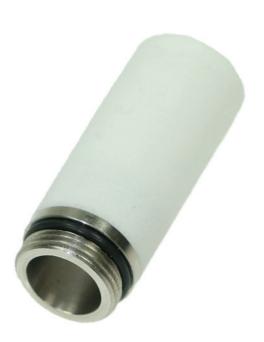

## Polyethylen sintered filter

| , ,               |                              |
|-------------------|------------------------------|
| Material          | Sintered polyethylene        |
| Pore size         | 25 µm                        |
| Features          | Hydrophobic, water resistant |
| Temperature range | -40 80 °C                    |
| Dimensions        | Ø 12 x 30 mm                 |
| Inner diameter    | 9 mm                         |
| Screw threaded    | M11 x 0,75 with sealing      |
| ArtNo.            | 0400 0449-40                 |
|                   |                              |

### Description

Humidity sensors in continuous duty are prone to dust deposits and contamination. With the help of this high quality sinter filters, the sensor element can be protected against external effects. The filters are also suitable for other gas sensors.

The sinter filter of polyethylene with 25  $\mu m$  pore size are of very fine grain size and are also short time resistant against water jets (hydrophobic).